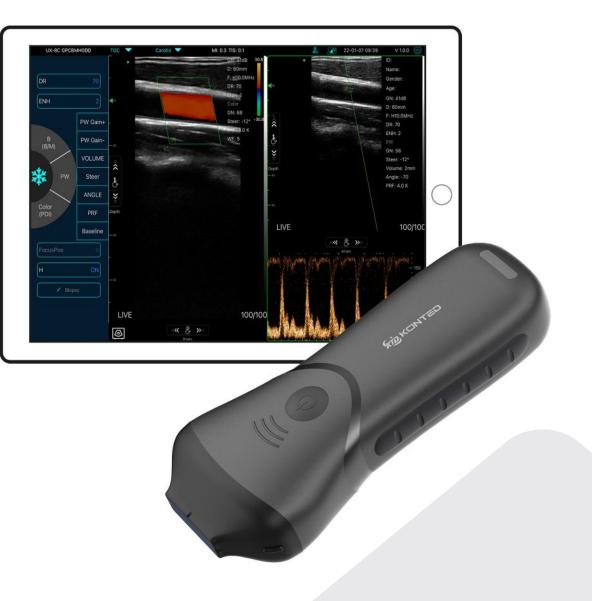

# Friendly Operating Interface

# **Probe Specs**

Linear array probe Element: 128 Freq: 10/14MHz Physical channel: 32 Connection: WiFi & USB Depth: 20/30/40/60mm

Mode: B, B/M, color, PW, PDI, B+Color+PW Preset: Thyroid.Small parts. Pediatrics. Vascular. Carotid. Breast. MSK. Nerve.Vessel Flow. Aesthetics. User1. User2

Length: L28 Weight: 220g Dimensions: 142\*62\*30mm