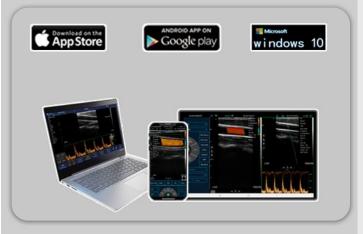

## Download Free "MY USG" from App Store / Google Play

## Compatibility

 $\sqrt{10S 11.0}$  or later:

iphone7(plus) ~ iphone13 series or later ipad Air2 ~ipad mini 5~ipad Pro series or later

 $\sqrt{}$  Android 14 or later

 $\sqrt{}$  Windows 10 version PC