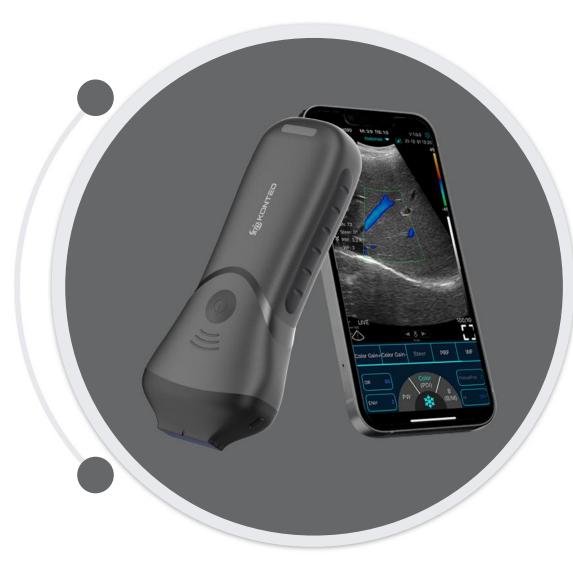

# **C10MS** Pocket Ultrasound USB&WiFi

0

FDA CE ISO www.kontedmed.com

### **C10M SERIES**

#### Anti-skid design

 Safer and more reassuring operation

Only 182g •Smaller than iphone •USB&WiFi 2 connections