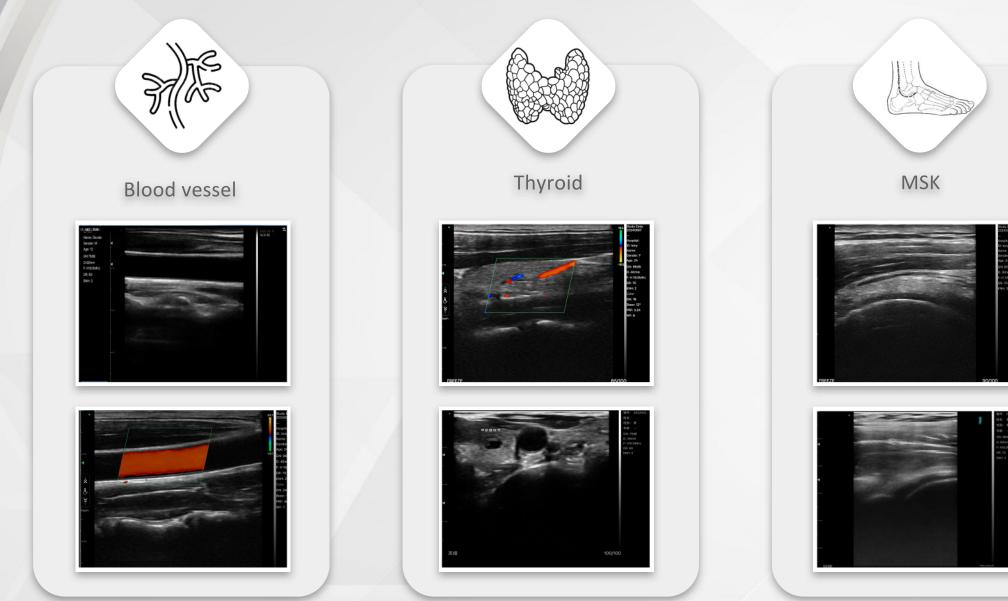

# **Clinical Image**

# **Probe Specs**

Linear array probe Element: 128 Freq: 10/14MHz Physical channel: 32 Connection: WiFi & USB Depth: 20/30/40/60mm

Mode: B, B/M, color, PW, PDI, B+Color+PW Preset: Thyroid.Small parts. Pediatrics. Vascular. Carotid. Breast. MSK. Nerve.Vessel Flow. Aesthetics. User1. User2

# **Common Specs**

|  | _        |
|--|----------|
|  |          |
|  |          |
|  | <u> </u> |
|  | -        |
|  |          |

Element: 128 Connection: USB&WiFi Channel:32 Display mode: B, B/M, Color, PW, PDI, B+Color+PW Presets 16+: Thyroid, Small parts, pediatrics, Vascular, Carotid, Breast, Msk, Nerve, Vessels Flow, User1, User2 Image frame rate: 24f/s Cine play: 100/200/500/1000 Auto play, Manual play Image save: jpg, avi, Mp4 and DICOM WiFi type: Built-in WiFi 802.11g/20MHz/5G/450Mbps USB type: Dual USB-C Host: Android/IOS/Windows Tablet , Smart phone, PC