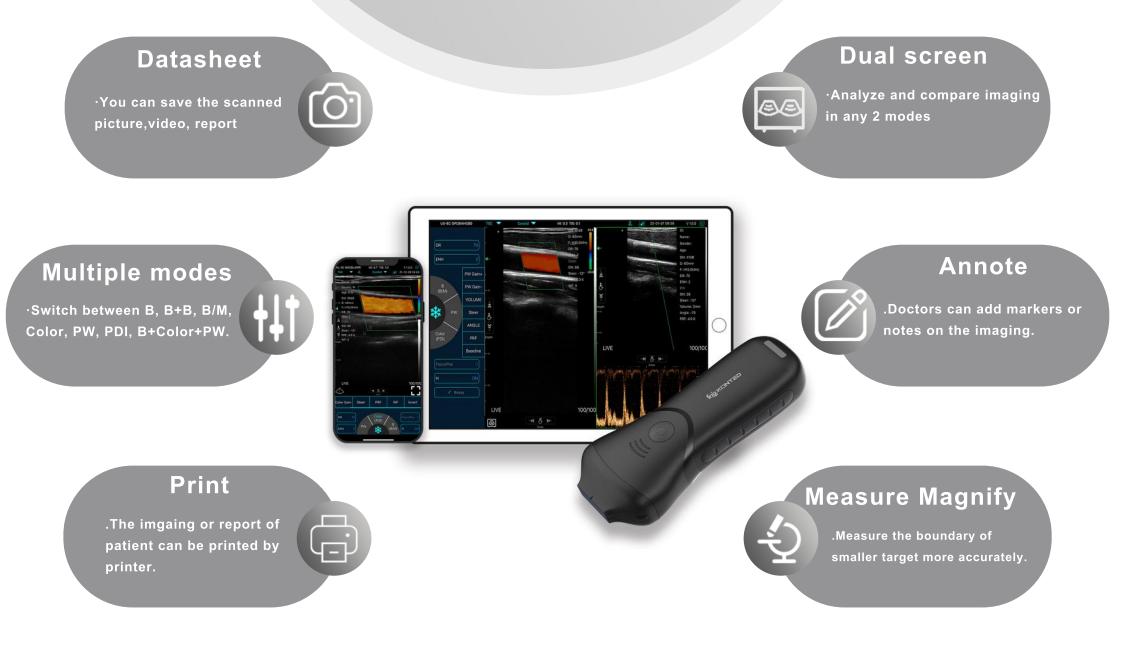

# Friendly Operating Interface

## Download Free "MY USG" from App Store / Google Play

## Compatibility

 $\sqrt{10S 11.0}$  or later:

iphone7(plus) ~ iphone13 series or later ipad Air2 ~ipad mini 5~ipad Pro series or later

 $\sqrt{}$  Android 14 or later

 $\sqrt{}$  Windows 10 version PC