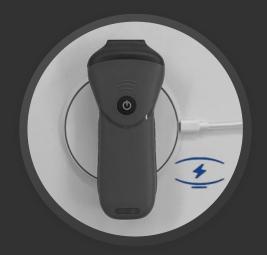

#### Wireles charging

Built-in 2 batteries
Support working while charging

**Full Waterproof** 

IP68 levelBuilt-in cooling coating

5 choice for you