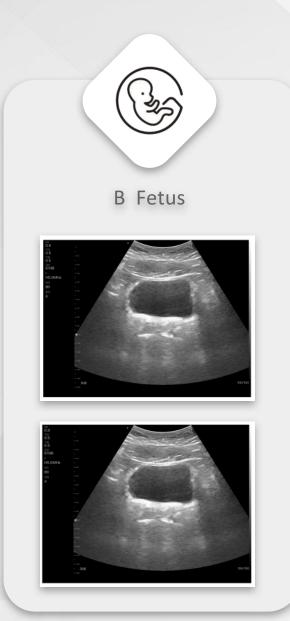

kontedmed.com



#### Wireles charging

- Built-in 2 batteries
- Support working while charging



**Full Waterproof** 

- •IP68 level
- Built-in cooling coating





#### Anti-skid design

Safer and more reassuring operation



**Only 182g** 

- Smaller than iphone
- USB&WiFi 2 connections

## Friendly Operating Interface

#### **Datasheet**

·You can save the scanned picture, video, report



#### **Dual screen**



·Analyze and compare imaging in any 2 modes

#### Multiple modes

·Switch between B, B+B, B/M, Color, PW, PDI, B+Color+PW.





#### Annote



.Doctors can add markers or notes on the imaging.

#### Print

.The imgaing or report of patient can be printed by printer.



#### **Measure Magnify**



.Measure the boundary of smaller target more accurately.

### Clinical Image







#### **Probe Spece**

## C10MT PRO

Linear array probe

Element: 128

Freq: 3.5/5MHz

Physical channel: 32

Connection: WiFi & USB

Depth: 90/160/240/300mm

Mode: B, B/M, color, PW,

PDI, B+Color+PW

Preset: Abdomen. OB&Gynecology.

Urology. Kidney. Lung.. User1. User2

Radius: R60

Weight: 230g

Dimensions: 140\*62\*30mm



# Download Free "MY USG" from App Store / Google Play



#### Compatibility

- √ IOS 11.0 or later:
  iphone7(plus) ~ iphone13 series or later
  ipad Air2 ~ipad mini 5~ipad Pro series
  or later
- √ Android 14 or later
- √ Windows 10 version PC

#### Common Specs



Element: 128

Connection: USB&WiFi

Channel:32

Display mode: B, B/M, Color, PW,

PDI, B+Color+PW

Presets 16+:

Thyroid, Small parts, pediatrics, Vascular,

Carotid, Breast, Msk, Nerve, Vessels Flow,