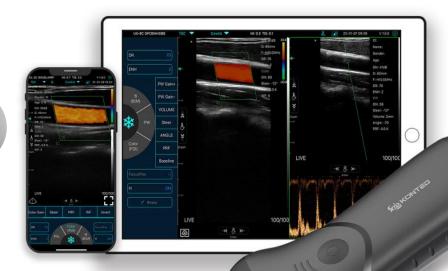

## Friendly Operating Interface

#### **Dual screen**

·Analyze and compare imaging in any 2 modes

#### Multiple modes

·Switch between B, B+B, B/M, Color, PW, PDI, B+Color+PW.