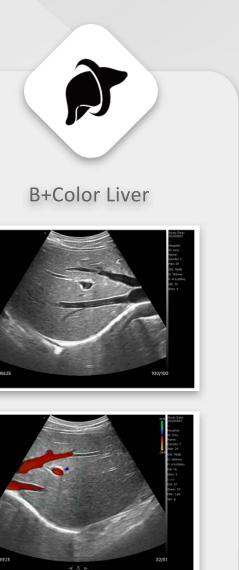

w.kontedmed.com



#### Wireles charging

- Built-in 2 batteries
- Support working while charging



**Full Waterproof** 

- •IP68 level
- Built-in cooling coating





#### Anti-skid design

Safer and more reassuring operation



**Only 182g** 

- Smaller than iphone
- USB&WiFi 2 connections

## Friendly Operating Interface

#### **Datasheet**

·You can save the scanned picture, video, report



#### **Dual screen**



·Analyze and compare imaging in any 2 modes

#### Multiple modes

·Switch between B, B+B, B/M, Color, PW, PDI, B+Color+PW.





#### Annote



.Doctors can add markers or notes on the imaging.

#### Print

.The imgaing or report of patient can be printed by printer.



#### **Measure Magnify**



.Measure the boundary of smaller target more accurately.

### Clinical Image







#### **Probe Spece**

## C10MT PRO

Linear array probe

Element: 128

Freq: 3.5/5MHz

Physical channel: 32

Connection: WiFi & USB

Depth: 90/160/240/300mm

Mode: B, B/M, color, PW,

PDI, B+Color+PW

Preset: Abdomen. OB&Gynecology.

Urology. Kidney. Lung.. User1. User2

Radius: R60

Weight: 230g

Dimensions: 140\*62\*30mm



# Download Free "MY USG" from App Store / Google Play



#### Compatibility

- √ IOS 11.0 or later:
  iphone7(plus) ~ iphone13 series or later
  ipad Air2 ~ipad mini 5~ipad Pro series
  or later
- √ Android 14 or later
- √ Windows 10 version PC

#### Common Specs



Element: 128

Connection: USB&WiFi

Channel:32

Display mode: B, B/M, Color, PW,

PDI, B+Color+PW

Presets 16+:

Thyroid, Small parts, pediatrics, Vascular,

Carotid, Breast, Msk, Nerve, Vessels Flow,