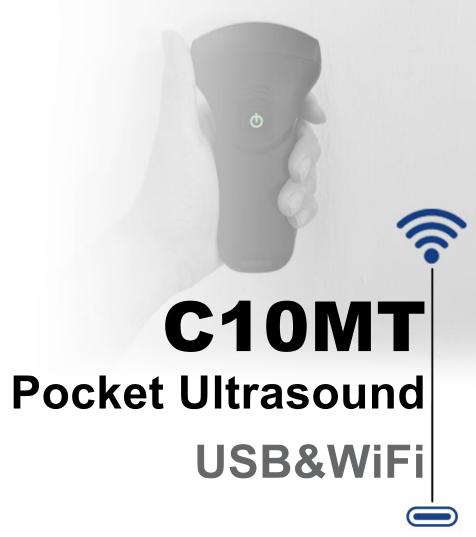

#### Anti-skid design

Safer and more reassuring operation

**Only 182g** 

- Smaller than iphone
- USB&WiFi 2 connections

#### Common Specs

Element: 128

Connection: USB&WiFi

Channel:32

Display mode: B, B/M, Color, PW,

PDI, B+Color+PW

Presets 16+:

Thyroid, Small parts, pediatrics, Vascular,

Carotid, Breast, Msk, Nerve, Vessels Flow,

User1, User2

Image frame rate: 24f/s

Cine play: 100/200/500/1000

Auto play, Manual play

Image save: jpg, avi, Mp4 and DICOM

WiFi type: Built-in WiFi

802.11g/20MHz/5G/450Mbps

USB type: Dual USB-C

Host: Android/IOS/Windows Tablet

, Smart phone, PC