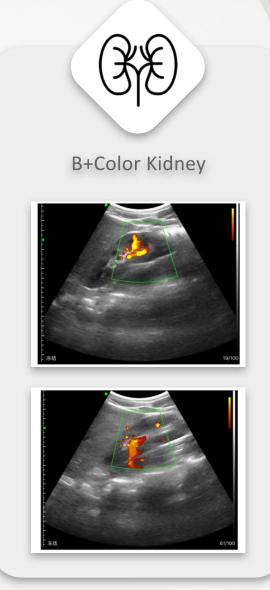

ntedmed.com



#### Wireles charging

- Built-in 2 batteries
- Support working while charging



**Full Waterproof** 

- •IP68 level
- Built-in cooling coating





#### Anti-skid design

Safer and more reassuring operation



**Only 182g** 

- Smaller than iphone
- USB&WiFi 2 connections

## Friendly Operating Interface

#### **Datasheet**

·You can save the scanned picture, video, report



#### **Dual screen**



·Analyze and compare imaging in any 2 modes

#### Multiple modes

·Switch between B, B+B, B/M, Color, PW, PDI, B+Color+PW.





#### Annote



.Doctors can add markers or notes on the imaging.

#### Print

.The imgaing or report of patient can be printed by printer.



#### **Measure Magnify**



.Measure the boundary of smaller target more accurately.

### Clinical Image







#### **Probe Spece**

## C10MT PRO

Linear array probe

Element: 128

Freq: 3.5/5MHz

Physical channel: 32

Connection: WiFi & USB

Depth: 90/160/240/300mm

Mode: B, B/M, color, PW,

PDI, B+Color+PW

Preset: Abdomen. OB&Gynecology.

Urology. Kidney. Lung.. User1. User2

Radius: R60

Weight: 230g

Dimensions: 140\*62\*30mm



# Download Free "MY USG" from App Store / Google Play



#### Compatibility

- √ IOS 11.0 or later:
  iphone7(plus) ~ iphone13 series or later
  ipad Air2 ~ipad mini 5~ipad Pro series
  or later
- √ Android 14 or later
- √ Windows 10 version PC

#### Common Specs



Element: 128

Connection: USB&WiFi

Channel:32

Display mode: B, B/M, Color, PW,

PDI, B+Color+PW

Presets 16+:

Thyroid, Small parts, pediatrics, Vascular,

Carotid, Breast, Msk, Nerve, Vessels Flow,

Us