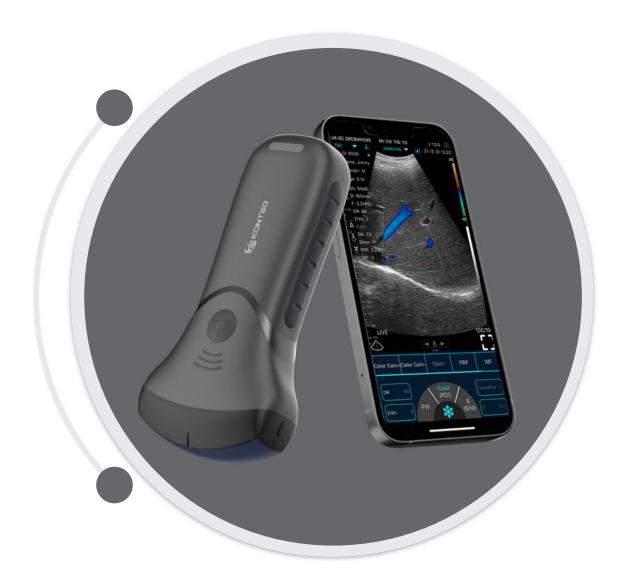

#### Anti-skid design

Safer and more reassuring operation

**Only 182g** 

- Smaller than iphone
- USB&WiFi 2 connections

## Friendly Operating Interface