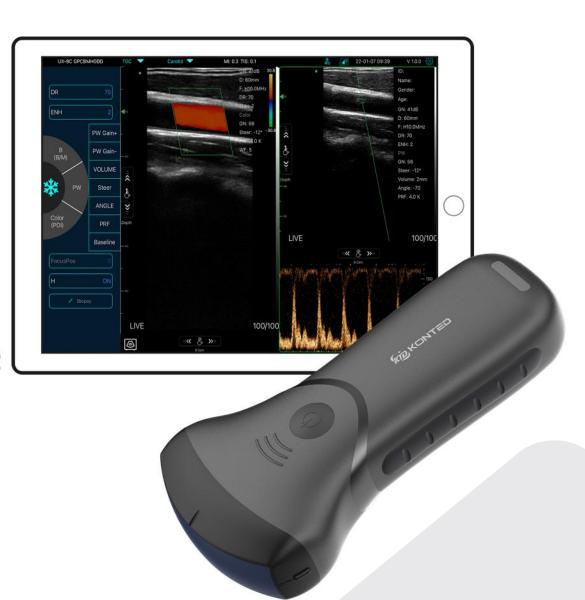

## Friendly Operating Interface

#### **Datasheet**

·You can save the scanned picture, video, report

#### **Dual screen**

·Analyze and compare imaging in any 2 modes

#### Multiple modes

·Switch between B, B+B, B/M, Color, PW, PDI, B+Color+PW.

#### Annote

.Doctors can add markers or notes on the imaging.

#### Print

.The imgaing or report of patient can be printed by printer.

#### **Measure Magnify**

.Measure the boundary of smaller target more accurately.