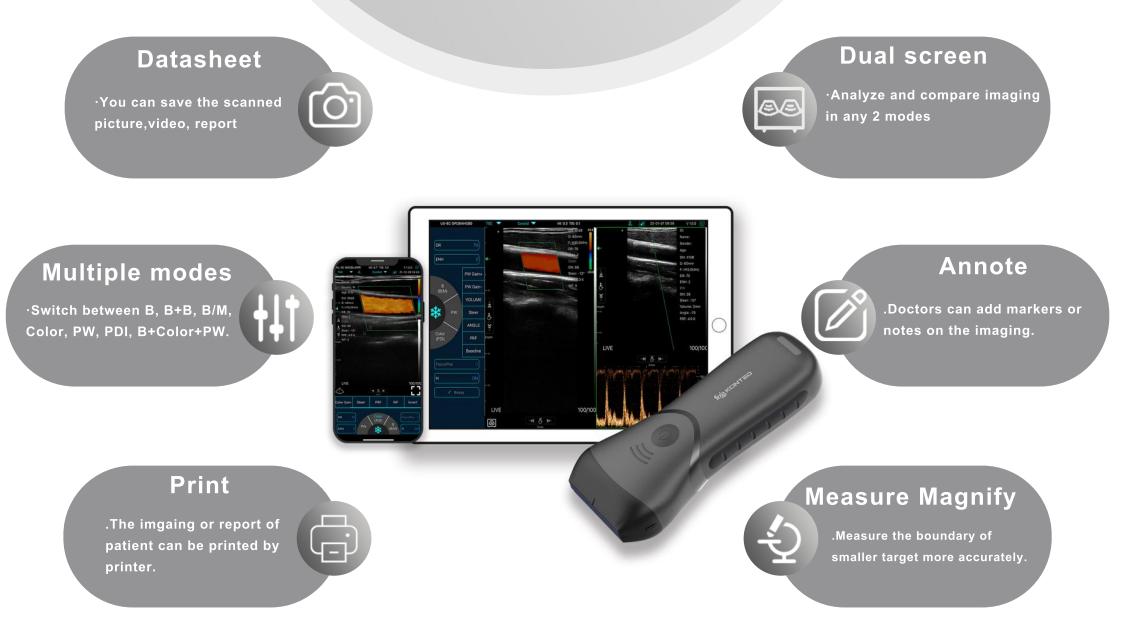

# **C10MX** Pocket Ultrasound USB&WiFi

0

FDA CE ISO www.kontedmed.com



#### Wireless charging

Built-in 2 batteriesSupport working while charging



Full Waterproof

IP68 levelBuilt-in cooling coating

5 Models for you **C10 M SERIES** 



#### Anti-skid design

 Safer and more reassuring operation



Only 228g

Smaller than iphoneUSB&WiFi 2 connections

# Friendly Operating Interface



# **Clinical Images**



# **Probe Specs**

C10MX



Linear array probe Element: 128 Freq: 7.5/10MHz Physical channel: 32 Connection: WiFi & USB Depth: 20/40/60/100mm

Mode: B, B/M, color, PW, PDI, B+Color+PW Preset: Thyroid.Small parts. Pediatrics. Vascular. Carotid. Breast. MSK. Nerve.Vessel Flow. Aesthetics. User1. User2

Length: L45 Weight: 228g Dimensions: 140\*62\*30mm



### Download Free "MY USG" from App Store / Google Play



### Compatibility

 $\sqrt{10S 11.0}$  or later:

iphone7(plus) ~ iphone13 series or later ipad Air2 ~ipad mini 5~ipad Pro series or later

 $\sqrt{}$  Android 14 or later

 $\sqrt{}$  Windows 10 version PC

## **Common Specs**

|  | _        |
|--|----------|
|  |          |
|  |          |
|  | <u> </u> |
|  | -        |
|  |          |

Element: 128 Con