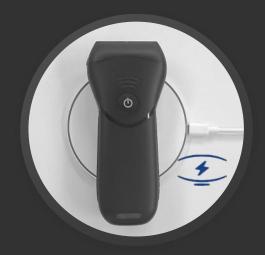

#### Wireless charging

Built-in 2 batteriesSupport working while charging

Full Waterproof

IP68 levelBuilt-in cooling coating

5 Models for you **C10 M SERIES** 