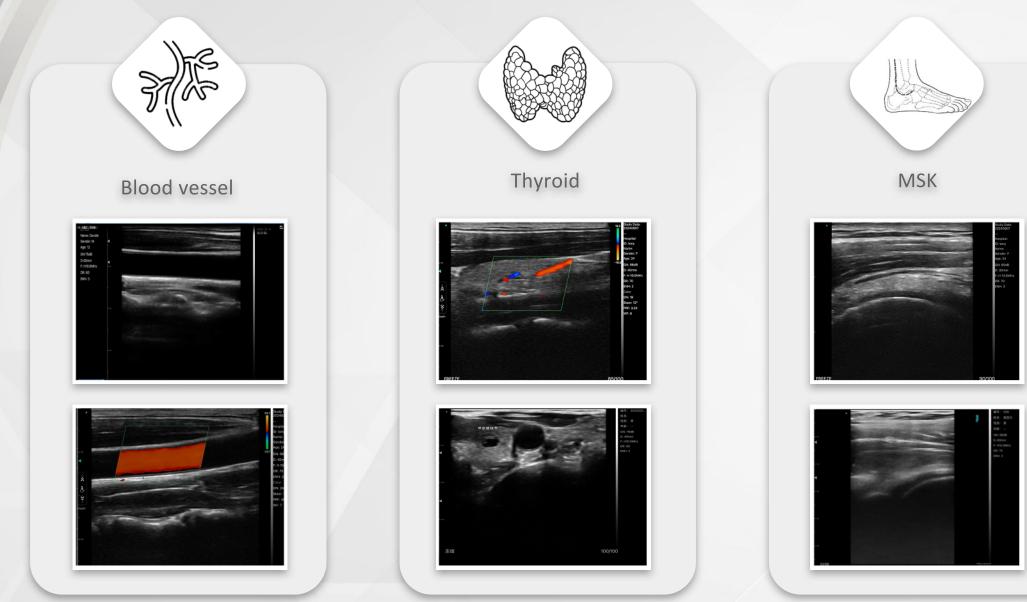

# **C10MX** Pocket Ultrasound USB&WiFi

0

FDA CE ISO www.kontedmed.com



#### Wireless charging

Built-in 2 batteriesSupport working while charging



Full Waterproof

IP68 levelBuilt-in cooling coating

5 Models for you **C10 M SERIES** 



#### Anti-skid design

 Safer and more reassuring operation



Only 228g

Smaller than iphoneUSB&WiFi 2 connections

# Friendly Operating Interface



# **Clinical Images**



# **Probe Specs**

C10MX



Linear array probe Element: 128 Freq: 7.5/10MHz Physical channel: 32 Connection: WiFi & USB Depth: 20/40/60/100mm

Mode: B, B/M, color, PW, PDI, B+Color+PW Preset: Thyroid.Small parts. Pediatrics. Vascular. Carotid. Breast. MSK. Nerve.Vessel Flow. Aesthetics. User1. User2

Length: L45 Weight: 228g Dimensions: 140\*62\*30mm



### Download Free "MY USG" from App Store / Google Play



### Compatibility

 $\sqrt{10S 11.0}$  or later:

iphone7(plus) ~ iphone13 series or later ipad Air2 ~ipad mini 5~ipad Pro series or later

 $\sqrt{}$  Android 14 or later

 $\sqrt{}$  Windows 10 version PC

## **Common Specs**

|  | _        |
|--|----------|
|  |          |
|  |          |
|  | <u> </u> |
|  | -        |
|  |          |

Element: 128 Connection: USB&WiFi Channel