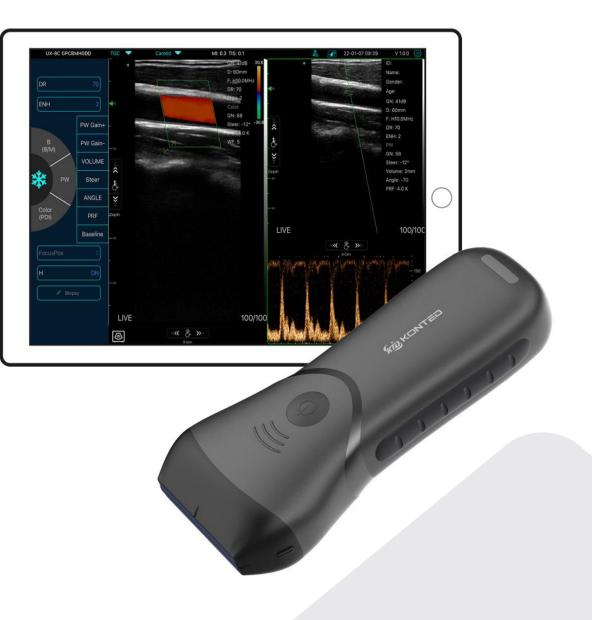

# **C10MX** Pocket Ultrasound USB&WiFi

0

FDA CE ISO www.kontedmed.com



#### Wireless charging

Built-in 2 batteriesSupport working while charging



Full Waterproof

IP68 levelBuilt-in cooling coating

5 Models for you **C10 M SERIES** 



#### Anti-skid design

 Safer and more reassuring operation



Only 228g

Smaller than iphoneUSB&WiFi 2 connections

# Friendly Operating Interface



# **Clinical Images**



# **Probe Specs**

C10MX



Linear array probe Element: 128 Freq: 7.5/10MHz Physical channel: 32 Connection: WiFi & USB Depth: 20/40/60/100mm

Mode: B, B/M, color, PW, PDI, B+Color+PW Preset: Thyroid.Small parts. Pediatrics. Vascular. Carotid. Breast. MSK. Nerve.Vessel Flow. Aesthetics. User1. User2

Length: L45 Weight: 228g Dimensions: 140\*62\*30mm



### Download Free "MY USG" from App Store / Google Play



### Compatibility

 $\sqrt{10S 11.0}$  or later:

iphone7(plus) ~ iphone13 series or later ipad Air2 ~ipad mini 5~ipad Pro series or later

 $\sqrt{}$  Android 14 or later

 $\sqrt{}$  Windows 10 version PC

## **Common Specs**

|  | _        |
|--|----------|
|  |          |
|  |          |
|  | <u> </u> |
|  | -        |
|  |          |

Element: 128 Connection: USB&WiFi Channel:32 Display mode: B, B/M, Color, PW, PDI, B+Color+PW Presets 16+: Thyroid, Small parts, pediatrics, Vascular, Carotid, Breast, Msk, Nerve, Vessels Flow, User1, User2 Image frame rate: 24f/s Cine play: 100/200/500/1000 Auto play, Manual play Image save: jpg, avi, Mp4 and DICOM WiFi type: Built-in WiFi 802.11g/20MHz/5G/450Mbps USB type: Dual USB-C Host: An