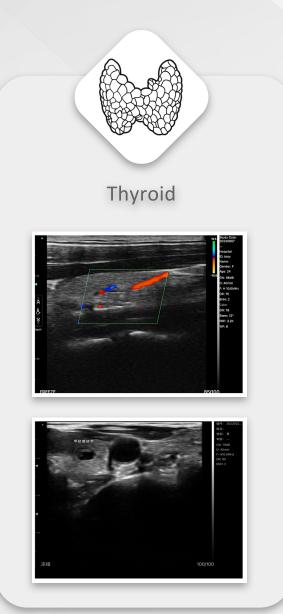

ww.kontedmed.com



#### Wireles charging

- Built-in 2 batteries
- Support working while charging



**Full Waterproof** 

- •IP68 level
- Built-in cooling coating







Anti-skid design

Safer and more reassuring operation



**Only 220g** 

- Smaller than iphone
- USB&WiFi 2 connections

## Friendly Operating Interface

#### **Datasheet**

·You can save the scanned picture, video, report



#### **Dual screen**



·Analyze and compare imaging in any 2 modes

#### Multiple modes

·Switch between B, B+B, B/M, Color, PW, PDI, B+Color+PW.





#### Annote



.Doctors can add markers or notes on the imaging.

#### Print

.The imgaing or report of patient can be printed by printer.



#### **Measure Magnify**



.Measure the boundary of smaller target more accurately.

### Clinical Image







#### **Probe Specs**

C10MB PRO IIII

Linear array probe

Element: 192

Freq: 16/20MHz

Physical channel: 64

Connection: WiFi & USB Depth: 10/20/30/40mm

Mode: B, B/M, color, PW,

PDI, B+Color+PW

Preset: Thyroid.Small parts.

Pediatrics. Vascular. Carotid.

Breast. MSK. Nerve. Vessel Flow.

Aesthetics. User1. User2

Length: 25\*6mm

Weight: 220g

Dimensions: 151\*62\*30mm



# Download Free "MY USG" from App Store / Google Play



#### Compatibility

- √ IOS 11.0 or later:
  iphone7(plus) ~ iphone13 series or later
  ipad Air2 ~ipad mini 5~ipad Pro series
  or later
- √ Android 14 or later
- √ Windows 10 version PC

#### Common Specs



Element: 128

Connection: USB&WiFi

Channel:32

Display mode: B, B/M, Color, PW,

PDI, B+Color+PW

Presets 16+:

Thyroid, Small parts, pediatrics, Va