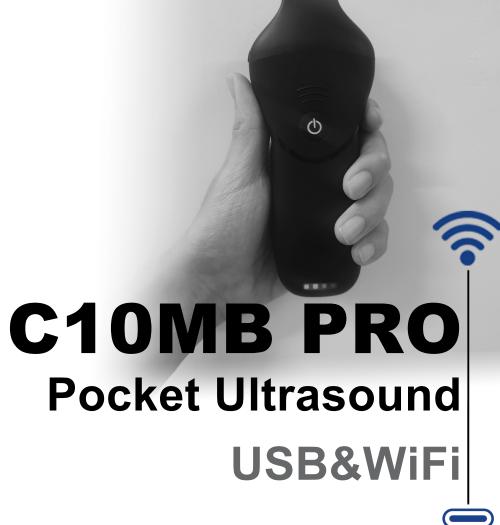

FDA CE ISO www.kontedmed.com



#### Wireles charging

- Built-in 2 batteries
- Support working while charging



**Full Waterproof** 

- •IP68 level
- Built-in cooling coating







Anti-skid design

Safer and more reassuring operation



**Only 220g** 

- Smaller than iphone
- USB&WiFi 2 connections

## Friendly Operating Interface

#### **Datasheet**

·You can save the scanned picture, video, report



#### **Dual screen**



·Analyze and compare imaging in any 2 modes

#### Multiple modes

·Switch between B, B+B, B/M, Color, PW, PDI, B+Color+PW.





#### Annote



.Doctors can add markers or notes on the imaging.

#### Print

.The imgaing or report of patient can be printed by printer.



#### **Measure Magnify**



.Measure the boundary of smaller target more accurately.

### Clin