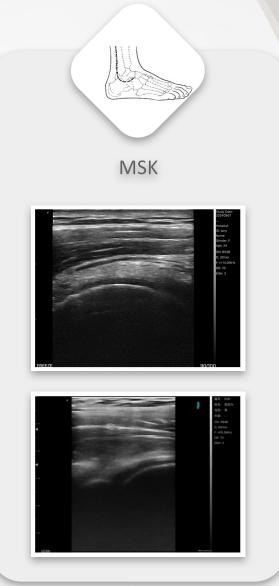

.kontedmed.com



#### Wireles charging

- Built-in 2 batteries
- Support working while charging



**Full Waterproof** 

- •IP68 level
- Built-in cooling coating







Anti-skid design

Safer and more reassuring operation



**Only 220g** 

- Smaller than iphone
- USB&WiFi 2 connections

## Friendly Operating Interface

#### **Datasheet**

·You can save the scanned picture, video, report



#### **Dual screen**



·Analyze and compare imaging in any 2 modes

#### Multiple modes

·Switch between B, B+B, B/M, Color, PW, PDI, B+Color+PW.





#### Annote



.Doctors can add markers or notes on the imaging.

#### Print

.The imgaing or report of patient can be printed by printer.



#### **Measure Magnify**



.Measure the boundary of smaller target more accurately.

### Clinical Image







#### **Probe Specs**

C10MB PRO IIII

Linear array probe

Element: 192

Freq: 16/20MHz

Physical channel: 64

Connection: WiFi & USB Depth: 10/20/30/40mm

Mode: B, B/M, color, PW,

PDI, B+Color+PW

Preset: Thyroid.Small parts.

Pediatrics. Vascular. Carotid.

Breast. MSK. Nerve. Vessel Flow.

Aesthetics. User1. User2

Length: 25\*6mm

Weight: 220g

Dimensions: 151\*62\*30mm



# Download Free "MY USG" from App Store / Google Play



#### Compatibility

- √ IOS 11.0 or later:
  iphone7(plus) ~ iphone13 series or later
  ipad Air2 ~ipad mini 5~ipad Pro series
  or later
- √ Android 14 or later
- √ Windows 10 version PC

#### Common Specs



Element: 128

Connection: USB&WiFi

Channel:32

Display mode: B, B/M, Color, PW,

PDI, B+Color+PW

Presets 16+:

Thyroid, Small parts, pediatrics, Vasc