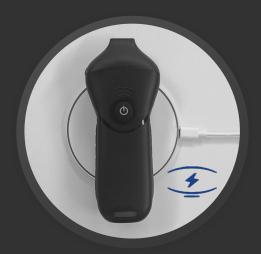

#### Wireles charging

- Built-in 2 batteries
- Support working while charging

**Full Waterproof** 

- •IP68 level
- Built-in cooling coating

Anti-skid design

Safer and more reassuring operation

**Only 220g** 