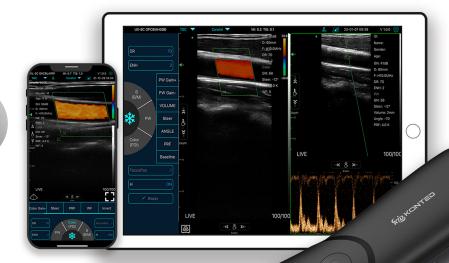

## Friendly Operating Interface

#### **Dual screen**

·Analyze and compare imaging in any 2 modes

#### Multiple modes

·Switch between B, B+B, B/M, Color, PW, PDI, B+Color+PW.