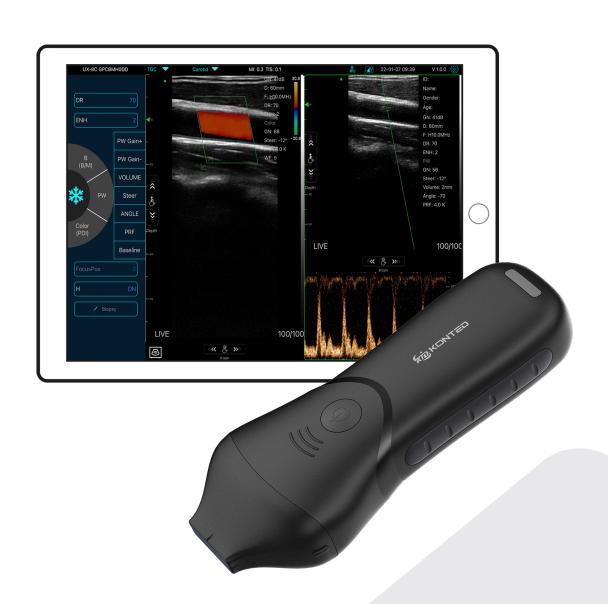

## Friendly Operating Interface

#### **Dual screen**

·Analyze and compare imaging in any 2 modes

#### Multiple modes

·Switch between B, B+B, B/M, Color, PW, PDI, B+Color+PW.

#### Annote

.Doctors can add markers or notes on the imaging.

#### **Measure Magnify**

.Measure the boundary of smaller target more accurately.