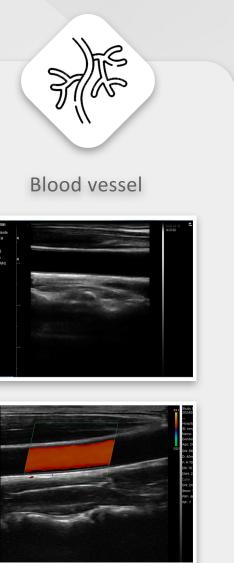

www.kontedmed.com



#### Wireles charging

- Built-in 2 batteries
- Support working while charging



**Full Waterproof** 

- •IP68 level
- Built-in cooling coating







Anti-skid design

Safer and more reassuring operation



**Only 220g** 

- Smaller than iphone
- USB&WiFi 2 connections

## Friendly Operating Interface

#### **Datasheet**

·You can save the scanned picture, video, report



#### **Dual screen**



·Analyze and compare imaging in any 2 modes

#### Multiple modes

·Switch between B, B+B, B/M, Color, PW, PDI, B+Color+PW.





#### Annote



.Doctors can add markers or notes on the imaging.

#### Print

.The imgaing or report of patient can be printed by printer.



#### **Measure Magnify**



.Measure the boundary of smaller target more accurately.

### Clinical Image







#### **Probe Specs**

C10MB PRO IIII

Linear array probe

Element: 192

Freq: 16/20MHz

Physical channel: 64

Connection: WiFi & USB Depth: 10/20/30/40mm

Mode: B, B/M, color, PW,

PDI, B+Color+PW

Preset: Thyroid.Small parts.

Pediatrics. Vascular. Carotid.

Breast. MSK. Nerve. Vessel Flow.

Aesthetics. User1. User2

Length: 25\*6mm

Weight: 220g

Dimensions: 151\*62\*30mm



# Download Free "MY USG" from App Store / Google Play



#### Compatibility

- √ IOS 11.0 or later:
  iphone7(plus) ~ iphone13 series or later
  ipad Air2 ~ipad mini 5~ipad Pro series
  or later
- √ Android 14 or later
- √ Windows 10 version PC

#### Common Specs



Element: 128

Connection: USB&WiFi

Channel:32

Display mode: B, B/M, Color, PW,

PDI, B+Color+PW

Presets 16+:

Thyroid, Small parts, pediatrics,