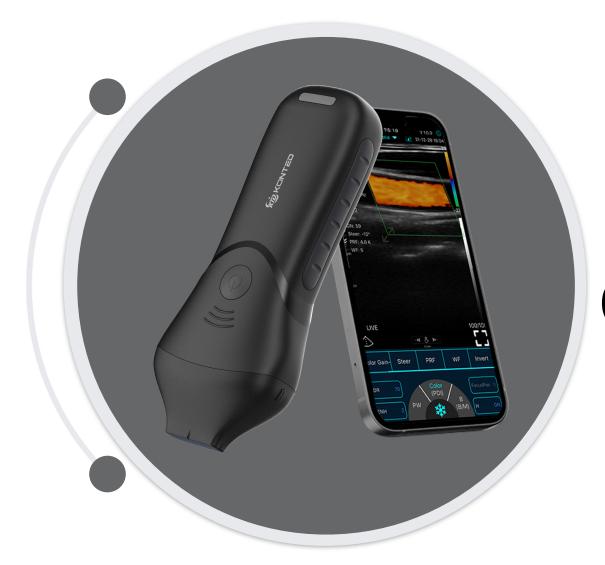

## Friendly Operating Interface

#### Multiple modes

·Switch between B, B+B, B/M, Color, PW, PDI, B+Color+PW.

#### Annote

.Doctors can add markers or notes on the imaging.