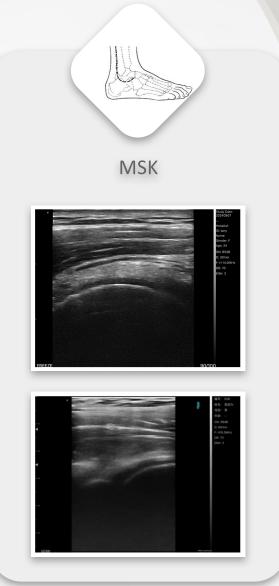

FDA CE ISO www.kontedmed.com



## Wireles charging

- Built-in 2 batteries
- Support working while charging



**Full Waterproof** 

- •IP68 level
- Built-in cooling coating







Anti-skid design

Safer and more reassuring operation



**Only 220g** 

- Smaller than iphone
- USB&WiFi 2 connections

# Friendly Operating Interface

## **Datasheet**

·You can save the scanned picture, video, report



# **Dual screen**



·Analyze and compare imaging in any 2 modes

# Multiple modes

·Switch between B, B+B, B/M, Color, PW, PDI, B+Color+PW.





### Annote



.Doctors can add markers or notes on the imaging.

### Print

.The imgaing or report of patient can be printed by printer.



# **Measure Magnify**

.Measure the boundary of smaller target more accurately.

# Clinical Image







# **Probe Specs**

C10MR PRO

Linear array probe

Element: 192

Freq: 18/24MHz

Physical channel: 64

Connection: WiFi & USB

Depth: 1/10/15/20/25mm

Mode: B, B/M, color, PW,

PDI, B+Color+PW

Preset: Thyroid.Small parts.

Pediatrics. Vascular. Carotid.

Breast. MSK. Nerve. Vessel Flow.

Aesthetics. User1. User2

Length: 18\*5mm

Weight: 220g

Dimensions: 142\*62\*30mm



# Download Free "MY USG" from App Store / Google Play



# Compatibility

- √ IOS 11.0 or later:
  iphone7(plus) ~ iphone13 series or later
  ipad Air2 ~ipad mini 5~ipad Pro series
  or later
- √ Android 14 or later
- √ Windows 10 version PC

# Common Specs



Element: 128

Connection: USB&WiFi

Channel:32

Display mode: B, B/M, Color, PW,

PDI, B+Color+PW

Presets 16+:

Thyroid, Small parts, pediatrics, Vascular,

Caro