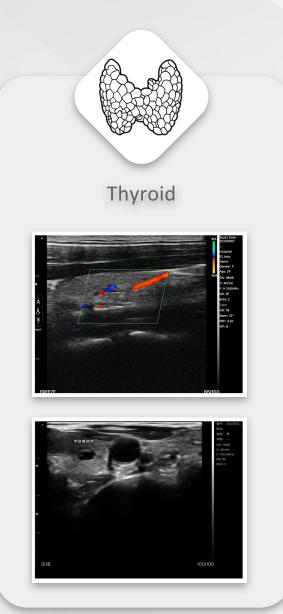

FDA CE ISO www.kontedmed.com



## Wireles charging

- Built-in 2 batteries
- Support working while charging



**Full Waterproof** 

- •IP68 level
- Built-in cooling coating







Anti-skid design

Safer and more reassuring operation



**Only 220g** 

- Smaller than iphone
- USB&WiFi 2 connections

# Friendly Operating Interface

## **Datasheet**

·You can save the scanned picture, video, report



# **Dual screen**



·Analyze and compare imaging in any 2 modes

# Multiple modes

·Switch between B, B+B, B/M, Color, PW, PDI, B+Color+PW.





### Annote



.Doctors can add markers or notes on the imaging.

### Print

.The imgaing or report of patient can be printed by printer.



# **Measure Magnify**

.Measure the boundary of smaller target more accurately.

# Clinical Image







# **Probe Specs**

C10MR PRO

Linear array probe

Element: 192

Freq: 18/24MHz

Physical channel: 64

Connection: WiFi & USB

Depth: 1/10/15/20/25mm

Mode: B, B/M, color, PW,

PDI, B+Color+PW

Preset: Thyroid.Small parts.

Pediatrics. Vascular. Carotid.

Breast. MSK. Nerve. Vessel Flow.

Aesthetics. User1. User2

Length: 18\*5mm

Weight: 220g

Dimensions: 142\*62\*30mm



# Download Free "MY USG" from App Store / Google Play



# Compatibility

- √ IOS 11.0 or later:
  iphone7(plus) ~ iphone13 series or later
  ipad Air2 ~ipad mini 5~ipad Pro series
  or later
- √ Android 14 or later
- √ Windows 10 version PC

# Common Specs



Element: 128

Connection: USB&WiFi

Channel:32

Display mode: B, B/M, Color, PW,

PDI, B+Color+PW

Presets 16+:

Thyroid, Small parts, pediatrics, Vascular,

Ca