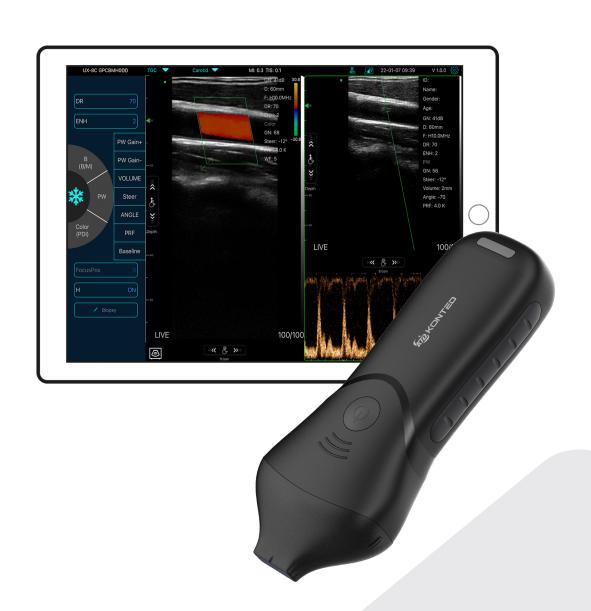

# Friendly Operating Interface

# **Dual screen**

·Analyze and compare imaging in any 2 modes

# Multiple modes

·Switch between B, B+B, B/M, Color, PW, PDI, B+Color+PW.