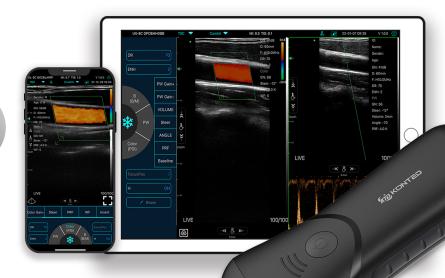

# Friendly Operating Interface

# **Dual screen**

·Analyze and compare imaging in any 2 modes

# Multiple modes

·Switch between B, B+B, B/M, Color, PW, PDI, B+Color+PW.