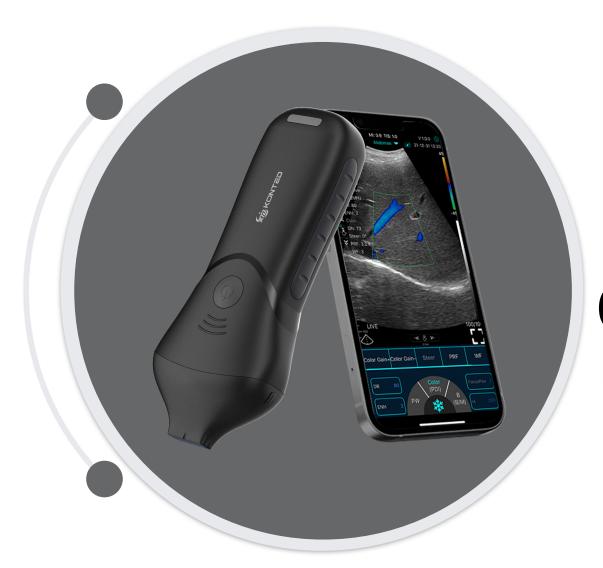

FDA CE ISO www.kontedmed.com



## Wireles charging

- Built-in 2 batteries
- Support working while charging



**Full Waterproof** 

- •IP68 level
- Built-in cooling coating







Anti-skid design

Safer and more reassuring operation



**Only 220g** 

- Smaller than iphone
- USB&WiFi 2 connections

# Friendly Operating Interface

## **Datasheet**

·You can save the scanned picture, video, report



# **Dual screen**



·Analyze and compare imaging in any 2 modes

# Multiple modes

·Switch between B, B+B, B/M, Color, PW, PDI, B+Color+PW.





### Annote



.Doctors can add markers or notes on the imaging.

### Print

.The imgaing or report of patient can be printed by printer.



# **Measure Magnify**

.Measure the boundary of smaller target more accurately.

# Clinical Image