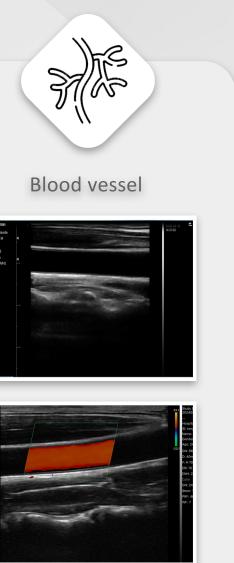

FDA CE ISO www.kontedmed.com



## Wireles charging

- Built-in 2 batteries
- Support working while charging



**Full Waterproof** 

- •IP68 level
- Built-in cooling coating







Anti-skid design

Safer and more reassuring operation



**Only 220g** 

- Smaller than iphone
- USB&WiFi 2 connections

# Friendly Operating Interface

## **Datasheet**

·You can save the scanned picture, video, report



# **Dual screen**



·Analyze and compare imaging in any 2 modes

# Multiple modes

·Switch between B, B+B, B/M, Color, PW, PDI, B+Color+PW.





### Annote



.Doctors can add markers or notes on the imaging.

### Print

.The imgaing or report of patient can be printed by printer.



# **Measure Magnify**

.Measure the boundary of smaller target more accurately.

# Clinical Image







# **Probe Specs**

C10MR PRO

Linear array probe

Element: 192

Freq: 18/24MHz

Physical channel: 64

Connection: WiFi & USB

Depth: 1/10/15/20/25mm

Mode: B, B/M, color, PW,

PDI, B+Color+PW

Preset: Thyroid.Small parts.

Pediatrics. Vascular. Carotid.

Breast. MSK. Nerve. Vessel Flow.

Aesthetics. User1. User2

Length: 18\*5mm

Weight: 220g

Dimensions: 142\*62\*30mm



# Download Free "MY USG" from App Store / Google Play



# Compatibility

- √ IOS 11.0 or later:
  iphone7(plus) ~ iphone13 series or later
  ipad Air2 ~ipad mini 5~ipad Pro series
  or later
- √ Android 14 or later
- √ Windows 10 version PC

# Common Specs



Element: 128

Connection: USB&WiFi

Channel:32

Display mode: B, B/M, Color, PW,

PDI, B+Color+PW

Presets 16+:

Thyroid, Small parts, pediatrics, Vascular,