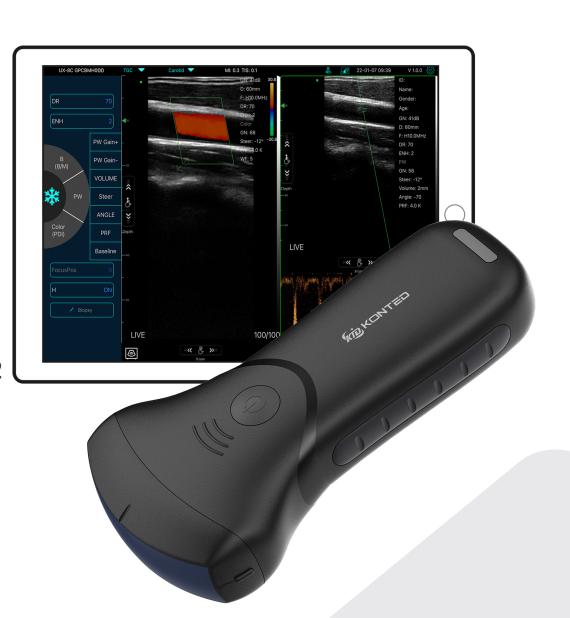

## Friendly Operating Interface

#### **Dual screen**

·Analyze and compare imaging in any 2 modes

#### Multiple modes

·Switch between B, B+B, B/M, Color, PW, PDI, B+Color+PW.

#### Annote

.Doctors can add markers or notes on the imaging.

#### **Measure Magnify**

.Measure the boundary of smaller target more accurately.