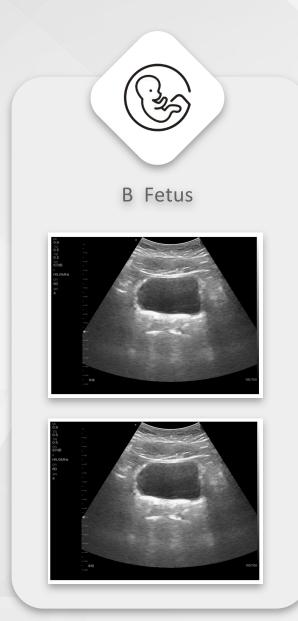

### Clinical Image

#### Multiple modes

·Switch between B, B+B, B/M, Color, PW, PDI, B+Color+PW.