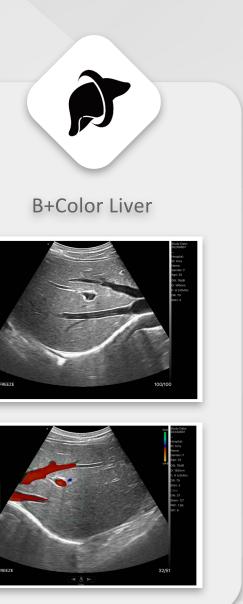

### Clinical Image

#### Multiple modes

·Switch between B, B+B, B/M, Color, PW, PDI, B+Color+PW.