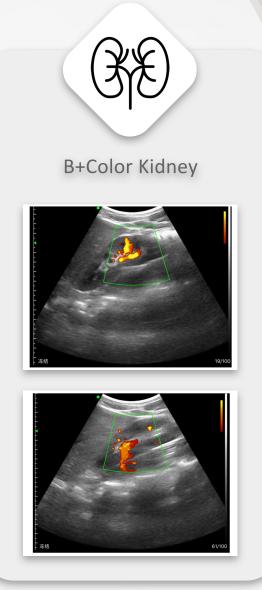

### Clinical Image

#### Multiple modes

·Switch between B, B+B, B/M, Color, PW, PDI, B+Color+PW.