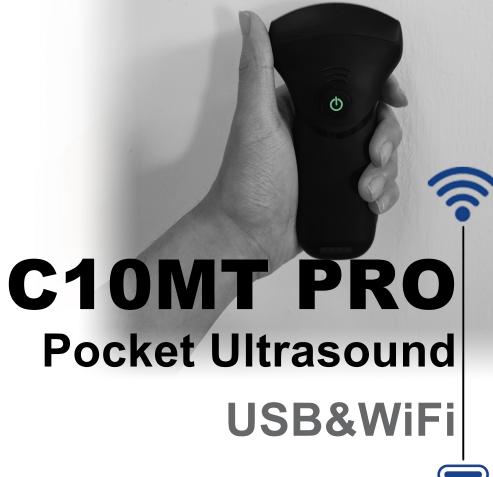

#### C10MT PRO

Convex array probe

Element: 192

Freq: 3.5/5MHz

Physical channel: 64

Connection: WiFi & USB

Depth: 90/160/240/300mm

Mode: B, B/M, color, PW,

PDI, B+Color+PW

Preset: Abdomen. OB&Gynecology.

Urology. Kidney. Lung.. User1. User2

Radius: R60

Weight: 230g

Dimensions: 140\*62\*30mm