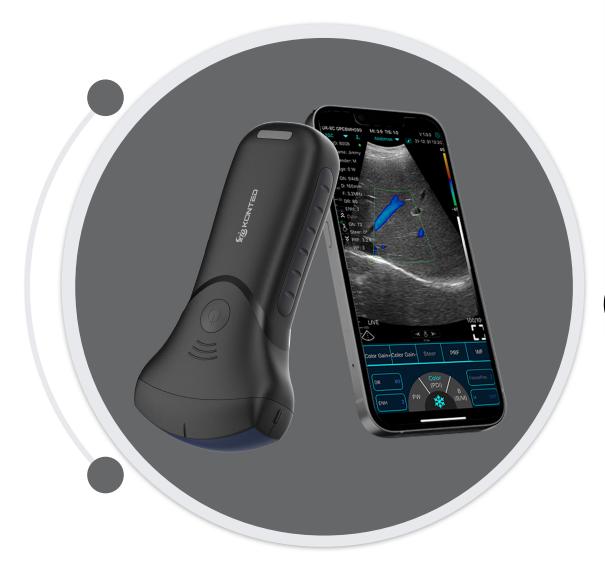

#### Anti-skid design

Safer and more reassuring operation

**Only 182g** 

- Smaller than iphone
- USB&WiFi 2 connections

## Friendly Operating Interface

#### Multiple modes

·Switch between B, B+B, B/M, Color, PW, PDI, B+Color+PW.