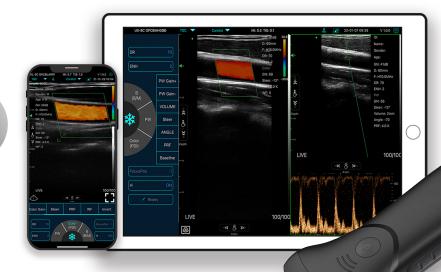

## Friendly Operating Interface

#### **Datasheet**

·You can save the scanned picture, video, report

#### **Dual screen**

·Analyze and compare imaging in any 2 modes

#### Multiple modes

·Switch between B, B+B, B/M, Color, PW, PDI, B+Color+PW.

#### Annote

.Doctors can add markers or notes on the imaging.

#### Print

.The imgaing or report of patient can be printed by printer.

#### **Measure Magnify**

.Measure the boundary of smaller target more accurately.

### Clinical Image