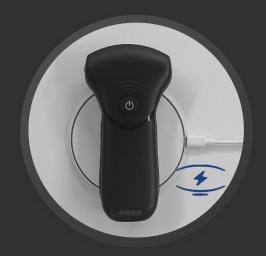

#### Wireles charging

Built-in 2 batteriesSupport working while charging

**Full Waterproof** 

IP68 levelBuilt-in cooling coating

5 colors for you