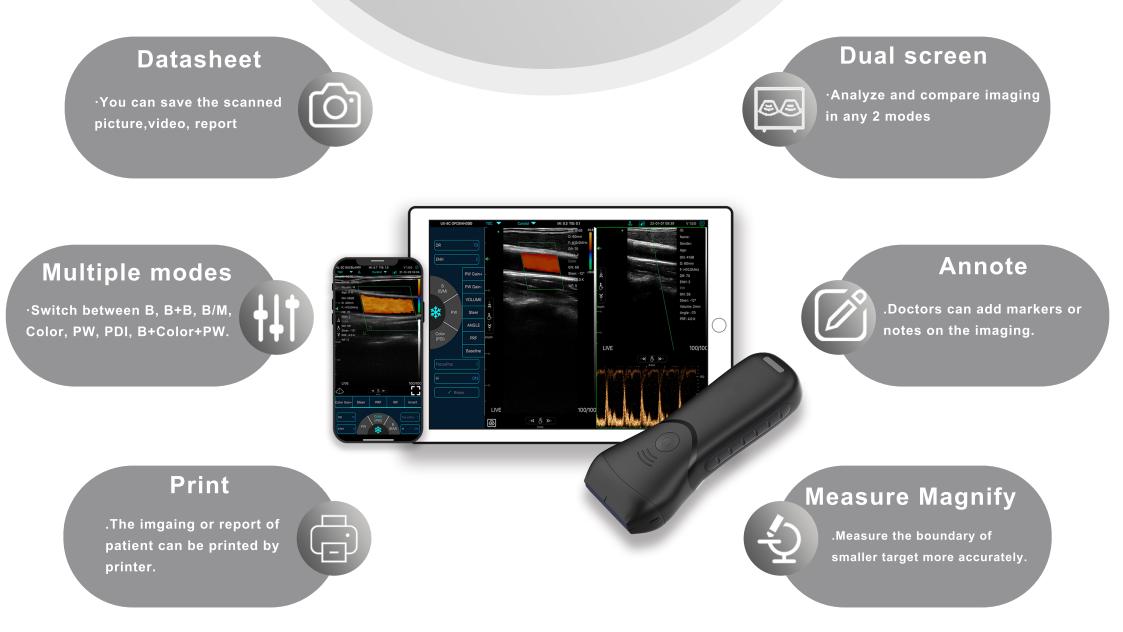

# C10MX PRO Pocket Ultrasound USB&WiFi

0

FDA CE ISO www.kontedmed.com



#### Wireles charging

Built-in 2 batteriesSupport working while charging



**Full Waterproof** 

IP68 levelBuilt-in cooling coating

5 colors for you



### **C10M PRO SERIES**



#### Anti-skid design

 Safer and more reassuring operation



Only 182g

Smaller than iphoneUSB&WiFi 2 connections

# Friendly Operating Interface



# **Clinical Images**



# **Probe Specs**

C10MX PRO



Linear array probe Element: 192 Freq: 7.5/10MHz Physical channel: 64 Connection: WiFi & USB Depth: 20/40/60/100mm

Mode: B, B/M, color, PW, PDI, B+Color+PW Preset: Thyroid.Small parts. Pediatrics. Vascular. Carotid. Breast. MSK. Nerve.Vessel Flow. Aesthetics. User1. User2

Length: L45 Weight: 228g Dimensions: 140\*62\*30mm



## Download Free "MY USG" from App Store / Google Play



### Compatibility

 $\sqrt{10S 11.0}$  or later:

iphone7(plus) ~ iphone13 series or later ipad Air2 ~ipad mini 5~ipad Pro series or later

 $\sqrt{}$  Android 14 or later

 $\sqrt{}$  Windows 10 version PC

## **Common Specs**

|  | = |
|--|---|
|  |   |
|  |   |

Element: 192 Connection: USB&WiFi Channel:64 Display mode: B, B/M, Color, PW, PDI, B+Colo