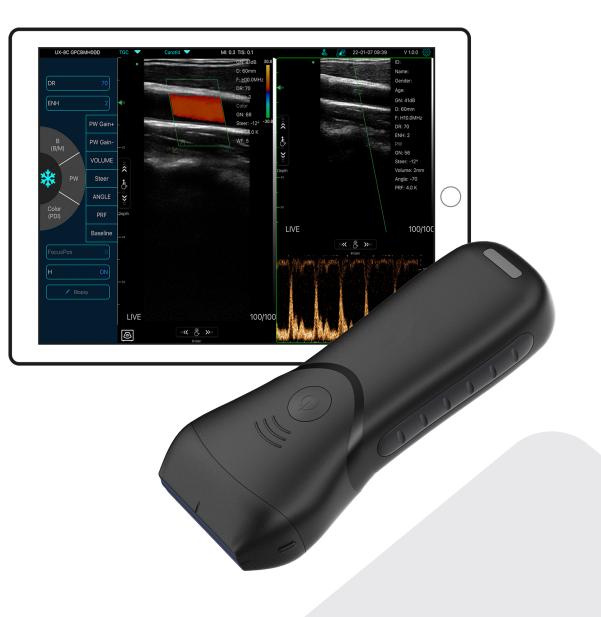

# Friendly Operating Interface

# **Probe Specs**

C10MX PRO

Linear array probe Element: 192 Freq: 7.5/10MHz Physical channel: 64 Connection: WiFi & USB Depth: 20/40/60/100mm

Mode: B, B/M, color, PW, PDI, B+Color+PW Preset: Thyroid.Small parts. Pediatrics. Vascular. Carotid. Breast. MSK. Nerve.Vessel Flow. Aesthetics. User1. User2