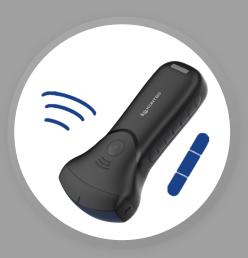

#### Wireles charging

Built-in 2 batteriesSupport working while charging

**Full Waterproof** 

IP68 levelBuilt-in cooling coating

5 colors for you

#### Anti-skid design

 Safer and more reassuring operation

Only 182g

Smaller than iphoneUSB&WiFi 2 connections