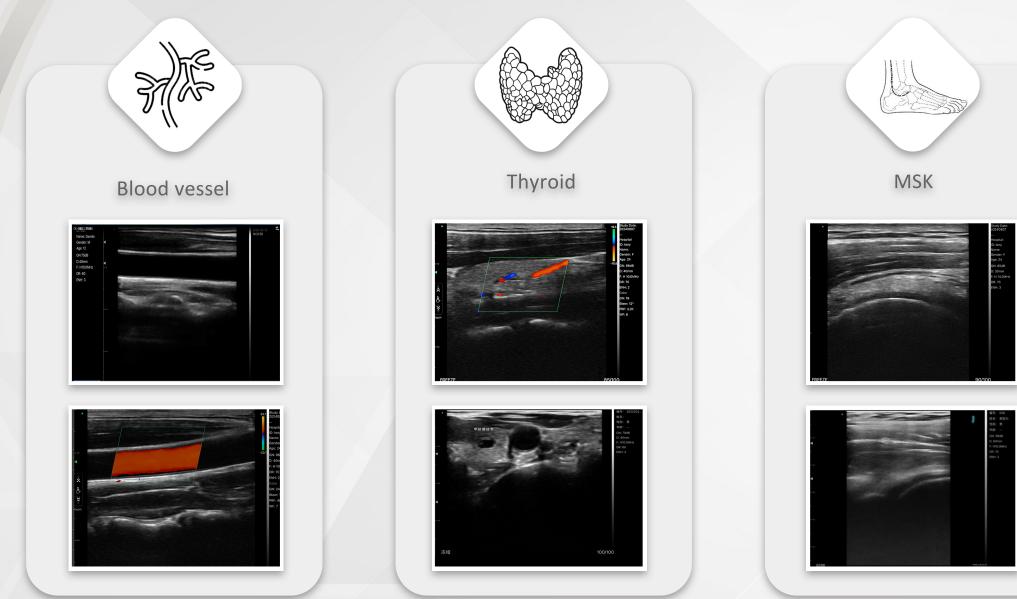

# C10MX PRO Pocket Ultrasound USB&WiFi

0

FDA CE ISO www.kontedmed.com



#### Wireles charging

Built-in 2 batteriesSupport working while charging



**Full Waterproof** 

IP68 levelBuilt-in cooling coating

5 colors for you



### **C10M PRO SERIES**



#### Anti-skid design

 Safer and more reassuring operation



Only 182g

Smaller than iphoneUSB&WiFi 2 connections

# Friendly Operating Interface



# **Clinical Images**



# **Probe Specs**

C10MX PRO



Linear array probe Element: 192 Freq: 7.5/10MHz Physical channel: 64 Connection: WiFi & USB Depth: 20/40/60/100mm

Mode: B, B/M, color, PW, PDI, B+Color+PW Preset: Thyroid.Small parts. Pediatrics. Vascular. Carotid. Breast. MSK. Nerve.Vessel Flow. Aesthetics. User1. User2

Length: L45 Weight: 228g Dimensions: 140\*62\*30mm



## Download Free "MY USG" from App Store / Google Play



### Compatibility

 $\sqrt{10S 11.0}$  or later:

iphone7(plus) ~ iphone13 series or later ipad Air2 ~ipad mini 5~ipad Pro series or later

 $\sqrt{}$  Android 14 or later

 $\sqrt{}$  Windows 10 version PC

## **Common Specs**

|  | = |
|--|---|
|  |   |
|  |   |

Element: 192 Connection: USB&WiFi Channel:64 Display mode: B, B/M, Color, PW, PDI, B+Color+PW Presets 16+: Thyroid