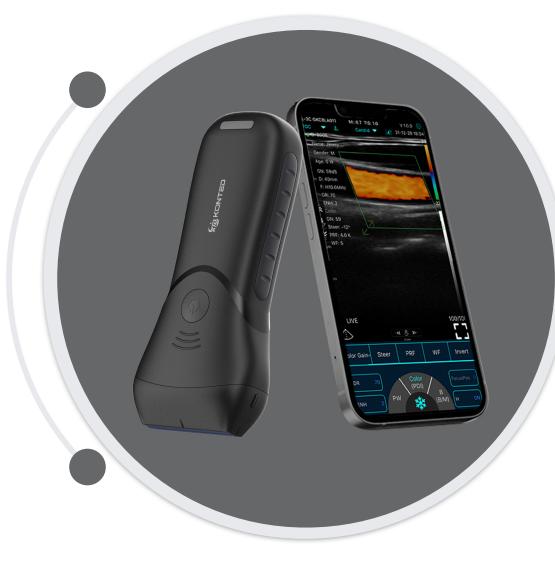

# C10MX PRO Pocket Ultrasound USB&WiFi

0

FDA CE ISO www.kontedmed.com

# Friendly Operating Interface