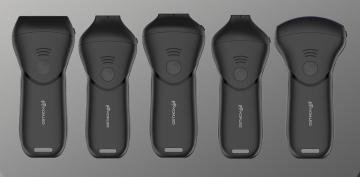

#### Wireles charging

Built-in 2 batteriesSupport working while charging

**Full Waterproof** 

IP68 levelBuilt-in cooling coating

5 colors for you